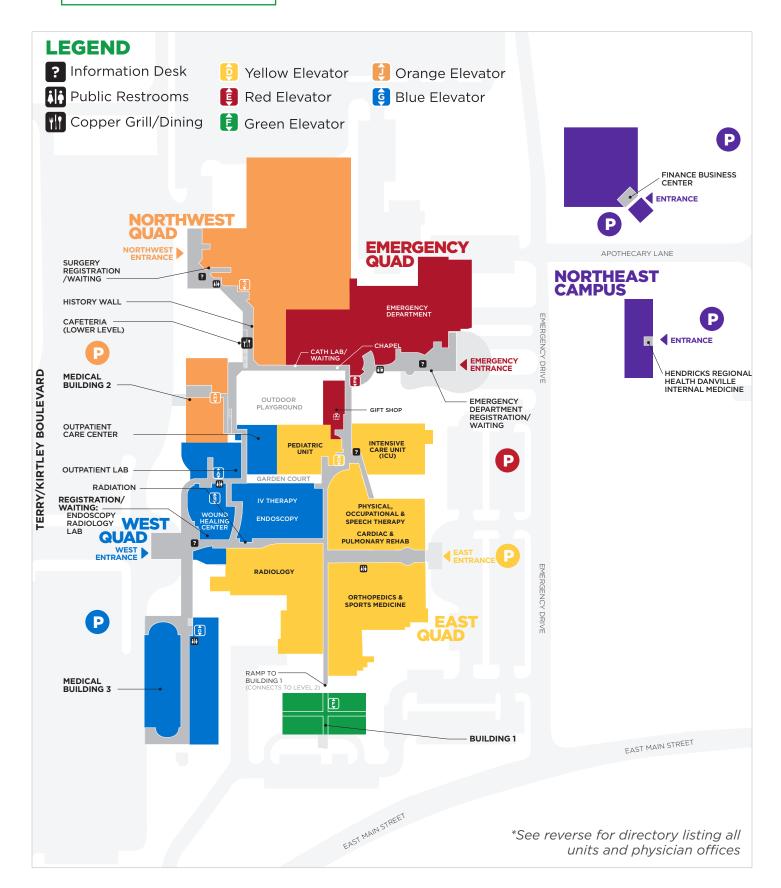

### Danville Campus MAP

#### **BUILDING 1: 998 East Main Street**

Administration Conference Rooms
Associate Health Security

#### **EAST QUAD / YELLOW LOT: Yellow Elevators**

Cardiac & Pulmonary Rehabilitation Childbirth Center Conference Rooms 3, 4 & 5 enMotion Hendricks Orthopedics & Sports Medicine Intensive Care (ICU)
Pediatric Unit
Physical, Occupational &
Speech Therapy
Playground
Radiology

#### **EMERGENCY QUAD / RED LOT: Red Elevators**

Cardiac Cath Lab Chapel Emergency Department Gift Shop Medical Unit

#### NORTHEAST CAMPUS: 208 & 252 Meadow Drive

Cashier
Hendricks Regional
Health Danville
Internal Medicine

Health Information
Management
Patient Financial
Services

## NORTHWEST QUAD / ORANGE LOT: Orange Elevators

Center for Diabetes Excellence Copper Grill / Dining History Wall Human Resources Surgery Unit

#### **BUILDING 2: 112 Hospital Lane**

Cancer Navigation Hendricks Adult Medicine Hendricks Nephrology Associates Hendricks Surgical
Associates
Indiana Spine Group
New Life Associates
Transitions of Care

#### WEST QUAD / BLUE LOT: Blue Elevators

Cardiology (EKG) Cardiopulmonary Conference Rooms 6, 7 & 8 Endoscopy

6, 7 & 8
Endoscopy
IV Therapy
Neurodiagnostics
Outpatient Care Center

Outpatient Lab Radiology Registration Sleep Disorders Center Wound Healing Center

#### **BUILDING 3: 100 Hospital Lane**

Community Physician Network - Heart & Vascular Care Center for Breast & Bone Health / Mammography Danville Pediatrics Hendricks Regional Health ENT Hendricks Endocrinology & Diabetes Specialists Hendricks Neurology / Stroke Clinic Hendricks Oncology Hendricks Pulmonary & Sleep Medicine Hendricks Regional Health Breast Center Hendricks Regional

> Health Infectious Disease Specialists

Hendricks Regional Health Oncology Genetics & Survivorship Center Hendricks Regional Health Plastic & Reconstructive Surgery Internal Medicine of **Hendricks County** Oncology Infusion Center Palliative Care Westside Gastroenterology Associates