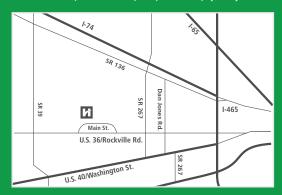

#### **DRIVING TO DANVILLE CAMPUS**

1000 E. Main St., Danville, IN, 46122, (317) 745-4451

#### FROM THE NORTH

Take S.R. 267 or Dan Jones Road south. Turn west (right) on U.S. 36/ Rockville Road. Turn north (right) onto Main Street.

#### FROM THE EAST

Take U.S. 36/Rockville Road west. Turn north (right) onto Main Street.

#### FROM THE SOUTH

Take S.R. 267 or Dan Jones Road north. Turn west (left) on U.S. 36/ Rockville Road. Turn north (right) onto Main Street.

#### FROM THE WEST

Take U.S. 36/Rockville Road east. Turn north (left) onto Main Street.